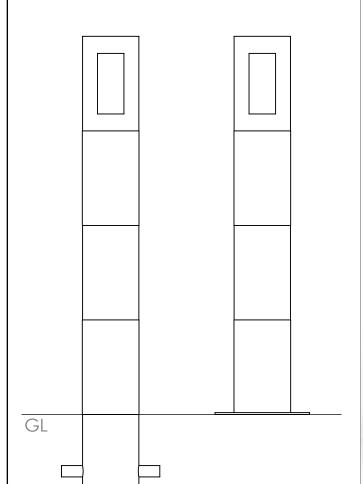

1:10

## Bollards | ASF 013 Steel Bollard

| Material:         | Manufactured in 275 carbon steel from recycled sources                                                                                                                                                                                                                                                 |
|-------------------|--------------------------------------------------------------------------------------------------------------------------------------------------------------------------------------------------------------------------------------------------------------------------------------------------------|
| Diameter:         | Manufactured as standard in 114mm diameter. Also available in 76mm, 89mm, 101mm, 129mm, 168mm and 193mm diameters. Other sizes available if required                                                                                                                                                   |
| Height:           | Bollards are manufactured either 1200mm long (900mm above ground) or 1500mm long (1000mm above ground) All other bollard sizes are available if required                                                                                                                                               |
| Standard Finish:  | As standard ASF Steel Bollards are finished hot dip galvanised                                                                                                                                                                                                                                         |
| Optional Finish:  | Bollards can be polyester powder coated, nylon coated or wet painted                                                                                                                                                                                                                                   |
| Ram Raid Options: | Bollards can be manufactured with inner heavy duty steel inserts or with loose cap for concrete infill                                                                                                                                                                                                 |
| Visibility Bands: | Retro reflective self-adhesive visibility bands can be applied. Wet painted and powder coated bands are also available                                                                                                                                                                                 |
| Bespoke Options:  | Bollards can be manufactured to base plate fix, or be adapted to accept chains, rails or panels.<br>Bollards can be made to be removable, or to fold down onto the ground or into a trough. Bollards can<br>be adapted to make cycle stands, barriers etc. Door stoppers or door catches can be added. |
|                   |                                                                                                                                                                                                                                                                                                        |