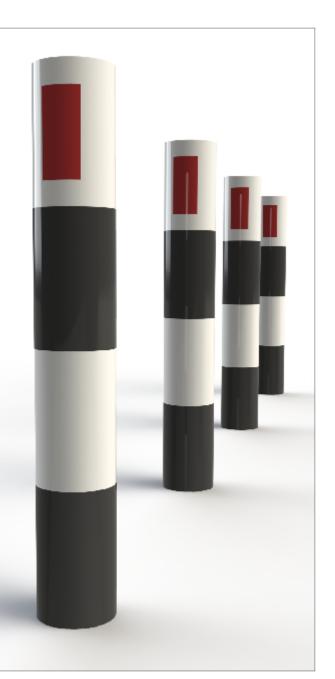

## Bollards | ASF 013 Steel Bollard

| Material:         | Manufactured in 275 carbon steel from recycled sources                                                                                                                                                                                                                                                 |
|-------------------|--------------------------------------------------------------------------------------------------------------------------------------------------------------------------------------------------------------------------------------------------------------------------------------------------------|
| Diameter:         | Manufactured as standard in 114mm diameter. Also available in 76mm, 89mm, 101mm, 129mm, 168mm and 193mm diameters. Other sizes available if required                                                                                                                                                   |
| Height:           | Bollards are manufactured either 1200mm long (900mm above ground) or 1500mm long (1000mm above ground) All other bollard sizes are available if required                                                                                                                                               |
| Standard Finish:  | As standard ASF Steel Bollards are finished hot dip galvanised                                                                                                                                                                                                                                         |
| Optional Finish:  | Bollards can be polyester powder coated, nylon coated or wet painted                                                                                                                                                                                                                                   |
| Ram Raid Options: | Bollards can be manufactured with inner heavy duty steel inserts or with loose cap for concrete infill                                                                                                                                                                                                 |
| Visibility Bands: | Retro reflective self-adhesive visibility bands can be applied. Wet painted and powder coated bands are also available                                                                                                                                                                                 |
| Bespoke Options:  | Bollards can be manufactured to base plate fix, or be adapted to accept chains, rails or panels.<br>Bollards can be made to be removable, or to fold down onto the ground or into a trough. Bollards can<br>be adapted to make cycle stands, barriers etc. Door stoppers or door catches can be added. |
|                   |                                                                                                                                                                                                                                                                                                        |